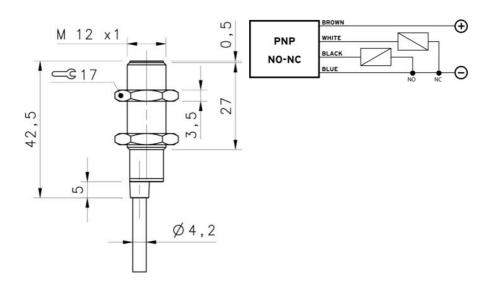

## **TECHNICAL DATA**

| Cable length                | 2000 mm             |
|-----------------------------|---------------------|
| Electrical connection       | Embedded 2m cable   |
| IP class                    | IP67                |
| LED indicator               | Yes                 |
| Material of body            | Nickel-plated brass |
| Mounting                    | Flush               |
| Output                      | PNP, NO, NC         |
| Output current max          | 0,2 A               |
| Reaction time               | 75 ms               |
| Sensing distance            | 4 mm                |
| Sensor Type                 | Inductive           |
| Size                        | M12                 |
| Supply voltage              | 10-30 V DC          |
| Temperature operational max | 70 °C               |
| Temperature operational min | -25 °C              |
| Weight                      | 110 g               |
|                             |                     |