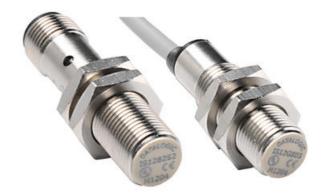

## DATALOGIC - IS-12 - M12 EXTENDED SENSING DISTANCE NO + NC OUTPUT

IS-12-G5-03 95B062681 M12 Inductive Flush 4mm PNP NO/NC 2m Cable

- 4 and 8 mm sensing distances respectively
- LED display
- Cable or M12 connection
- NO + NC output
- Short house

## PRODUCT DESCRIPTION

Inductive sensors are used for position indication, impulse or motion detector for metallic objects. The sensor has no moving parts and is therefore suitable for applications with high contact frequency. Due to the compact and easy-mounted design of the sensor as well as the contact-free function, the sensor is normally not subjected to mechanical wear.